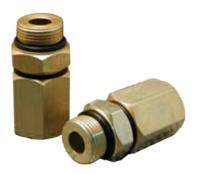

## **CONNECTOR RG-11 FEED THRU RFC**

## SPECIFICATIONS:

Bandwidth: DC to 1GHz Nominal Impedance: 75 ohm Return Loss : > 30 dB @1GHz Insertion Loss : < 0.1 dB @1GHz Operating Range : - 40°C to + 60°C Interface: Standard 5/8–24 UNEF Thread Fit RG11 60% to Quad shield

## FEATURES:

- Part numbers are permanently marked on the connector for easy identification.
- Uses 6262 aluminum alloy for excellent corrosion resistance.
- Moisture-proof through durability design and implementation of UV ozone-resistant EPDM o-rings.
- Same hexagon size used on both main body and back unit.
- All facilities meet ISO 9001 standars.