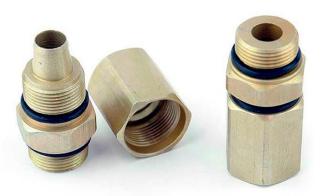

## **CONNECTOR RG-11 FEED THRU RFC**

## SPECIFICATIONS:

Bandwidth: DC to 1GHz Nominal Impedance: 75 ohm Return Loss : > 30 dB @1GHz Insertion Loss : < 0.1 dB @1GHz Operating Range : - 40°C to + 60°C Interface: Standard 5/8–24 UNEF Thread Fit RG11 60% to Quad shield

## FEATURES:

- Part numbers are permanently marked on the connector for easy identification.
- Uses 6262 aluminum alloy for excellent corrosion resistance.
- Moisture-proof through durability design and implementation of UV ozone-resistant EPDM o-rings.
- Same hexagon size used on both main body and back unit.
- All facilities meet ISO 9001 standars.